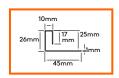

#### **Asymmetric Corner EW1ECCASY31-C**

Use on right and left vertical of windows and doors allowing for lapped boards on face side of building and single board laid flat around the reveal of window or door.