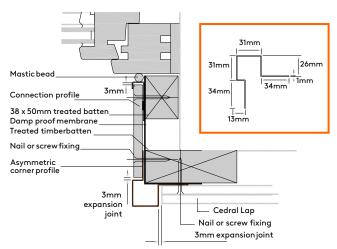

#### **Asymmetric Corner EW1ECCASY31-C**

Use on right and left vertical of windows and doors allowing for lapped boards on face side of building and single board laid flat around the reveal of window or door.

#### **Symmetric Corner** EW1ECSWY31-C Nail or screw fixing Symmetric corner profile 50 x 38mm timber batten 3mm expansion gap Nail or screw fixing Damp proof membrane Cedral Lap 31mm 26mm 50 x 38mm timber batten Main structure 34mm