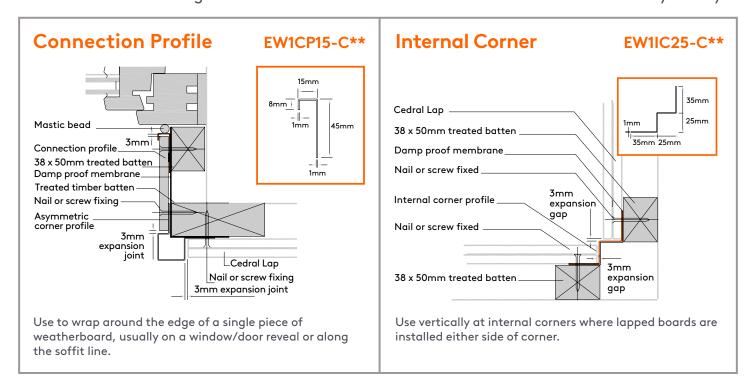

#### **Symmetric Corner** EW1ECSWY31-C Nail or screw fixing Symmetric corner profile 50 x 38mm timber batten 3mm expansion gap Nail or screw fixing Damp proof membrane Cedral Lap 31mm 26mm 50 x 38mm timber batten Main structure 34mm

Use on vertical corners where lapped boards are being installed on either side of the corner.