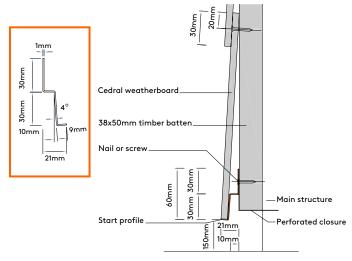

#### **Start Profile** EW1SP30-C

Use to kick the board out along the first bottom run of cladding and also above any windows or doors.