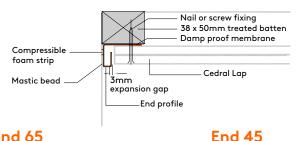

#### **End 65**

Use vertically at the end of a cladding run to butt the boards against, protecting the weatherboard & giving a straight edge framing to the clad area. The End profile 65 will also cover the 38mm batten if your cladding leaves this exposed.

#### **End Profile 45 End Profile 65**